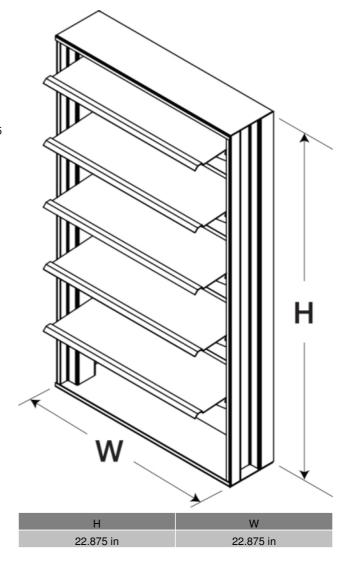

# Backdraft Damper, Vertical Mount, Product # WD330-23X23

The WD-330 series dampers are designed to prevent reverse airflow in horizontal exhaust applications. The WD-330 features a pressure sensitive blade design that opens and remains open under low velocity conditions. The dampers are opened by air pressure differential and closed by gravity. Galvanized steel, flangeless frame.

 Width and height furnished approximately 0.125 in. under size