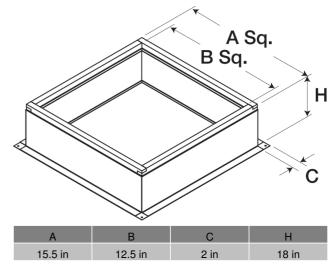

# Roof Curb for 17 In. Square Base, 18 In. High, Product # GPI-17-G18

GPI roof curbs are designed for flat, insulated or non-insulated roof decks. Constructed of 18 gauge galvanized steel and fully formed on three sides with a single, fully welded seam.

- Designed to fit 17" roof curb cap
- 2-inch mounting flange
- Rigid, fiberglass insulation
- Welded, straight-sided construction