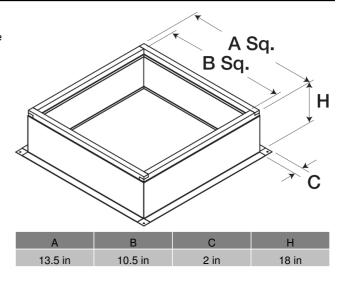

# Roof Curb for 15 In. Square Base, 18 In. High, Product # GPI-15-G18

GPI roof curbs are designed for flat, insulated or non-insulated roof decks. Constructed of 18 gauge galvanized steel and fully formed on three sides with a single, fully welded seam.

- Designed to fit 15" roof curb cap
- 2-inch mounting flange
- Rigid, fiberglass insulation
- Welded, straight-sided construction