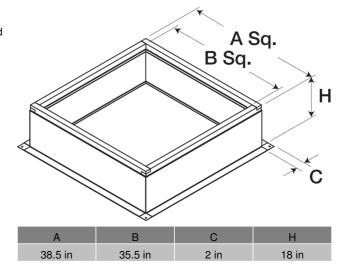

# Roof Curb for 40 In. Square Base, for High Wind Applications, 18 In. High, Product # GPF-40-G18

Model GPF roof curbs are designed for high wind applications and flat roof installations. Constructed of heavy gauge galvanized steel and fully formed on three sides with a single, fully welded seam.

- Designed to fit 40" roof curb cap
- 2-inch mounting flange
- Rigid, fiberglass insulation
- Welded, straight-sided construction