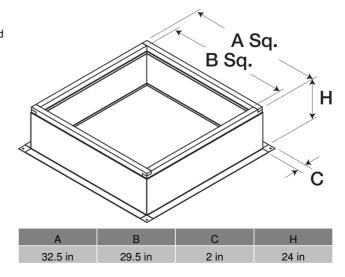

# Roof Curb for 34 In. Square Base, for High Wind Applications, 24 In. High, Product # GPF-34-G24

Model GPF roof curbs are designed for high wind applications and flat roof installations. Constructed of heavy gauge galvanized steel and fully formed on three sides with a single, fully welded seam.

- Designed to fit 34" roof curb cap
- 2-inch mounting flange
- Rigid, fiberglass insulation
- Welded, straight-sided construction