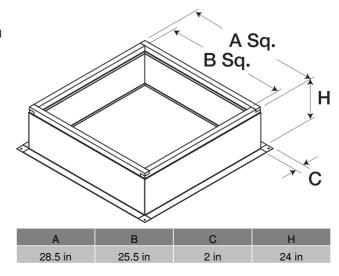

# Roof Curb for 30 In. Square Base, for High Wind Applications, 24 In. High, Product # GPF-30-G24

- Model GPF roof curbs are designed for high wind applications and flat roof installations. Constructed of heavy gauge galvanized steel and fully formed on three sides with a single, fully welded seam.
- Designed to fit 30" roof curb cap
- 2-inch mounting flange
- Rigid, fiberglass insulation
- Welded, straight-sided construction