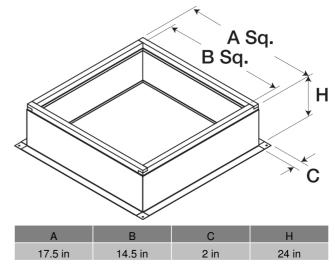

## Roof Curb for 19 In. Square Base, for High Wind Applications, 24 In. High, Product # GPF-19-G24

Model GPF roof curbs are designed for high wind applications and flat roof installations. Constructed of heavy gauge galvanized steel and fully formed on three sides with a single, fully welded seam.

- Designed to fit 19" roof curb cap
- 2-inch mounting flange
- Rigid, fiberglass insulation
- Welded, straight-sided construction