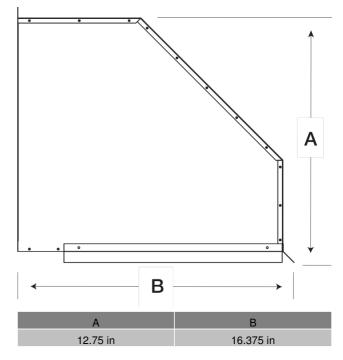

SKU WTHD-8-90

Job Name: Mark: Submitted By: Date: 06/28/2025

# Weatherhood Kit, For 8 In Sidewall Prop Fan, 90º turn down, Product # WTHD-8-90



Weatherhoods shield wall openings and dampers from rain and snow. Weatherhoods are shipped unassembled in kit form for field assembly. Construction is of galvanized steel with wire mesh birdscreen.



### **Performance Characteristics**

No Fan Curve Available.

#### **Construction Features**

Turn Down Angle 90⁰

## California Residents



## **⚠** WARNING

This product can expose you to chemicals including cadmium used in the processing of corrosion resistant metal and fasteners, which is known to the State of California to cause cancer and birth defects or other reproductive harm. For more information visit www.P65Warnings.ca.gov