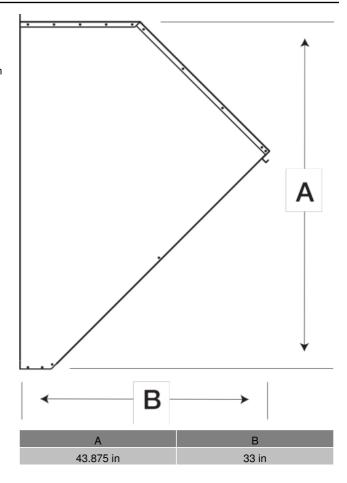

SKU WTHD-36

Job Name: Mark: Submitted By: Date: 06/28/2025

# Weatherhood Kit, For 36 In Sidewall Prop Fan, 45º turn down, Product # WTHD-36



Weatherhoods shield wall openings and dampers from rain and snow. Weatherhoods are shipped unassembled in kit form for field assembly. Construction is of galvanized steel with wire mesh



#### **Performance Characteristics**

No Fan Curve Available.

### **Construction Features**

Turn Down Angle 45⁰

## California Residents



#### **⚠** WARNING

This product can expose you to chemicals including cadmium used in the processing of corrosion resistant metal and fasteners, which is known to the State of California to cause cancer and birth defects or other reproductive harm. For more information visit www.P65Warnings.ca.gov