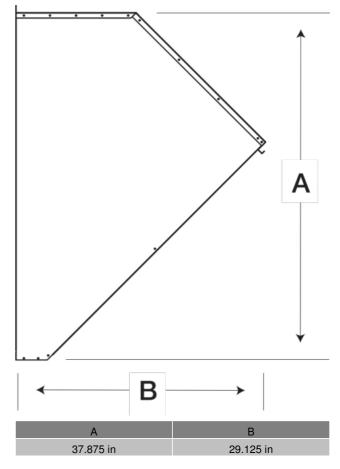

## Weatherhood Kit, For 30 In Sidewall Prop Fan, 45° turn down, Product # WTHD-30



Weatherhoods shield wall openings and dampers from rain and snow. Weatherhoods are shipped unassembled in kit form for field assembly. Construction is of galvanized steel with wire mesh birdscreen.



## **Performance Characteristics**

No Fan Curve Available.

## **Construction Features**

Turn Down Angle

45º

California Residents

## ▲ WARNING

This product can expose you to chemicals including cadmium used in the processing of corrosion resistant metal and fasteners, which is known to the State of California to cause cancer and birth defects or other reproductive harm. For more information visit www.P65Warnings.ca.gov