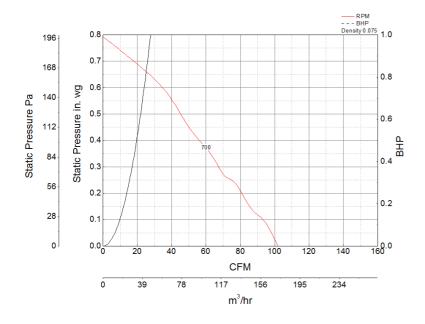

## **Performance Characteristics**

- Greenheck Fan Corporation certifies that the SP models shown herein are licensed to bear the AMCA seal.
- The ratings shown are based on tests and procedures performed in accordance with AMCA Publication 211 and AMCA Publication 311 and comply with the requirements of the AMCA Certified Ratings Program.
- The SP models are not AMCA certified with 50 hertz motors.