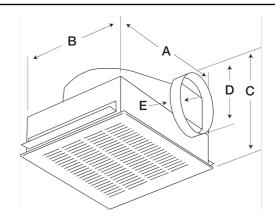

## Lighted Bathroom Exhaust Fan, Product # SP-B90-L-QD, 57-104 CFM

Low profile bathroom exhaust fan, Model SP-B features a forward-curved wheel for low sound and high efficiency. Units feature a lighted grille and are ideal for residential, multi-family or hotel applications.

- Compact size for height restricted areas
- Integral damper prevents unwanted backdrafts
- Round standard outlet for quick, easy connections
- Speed controllable
- Designer grille included