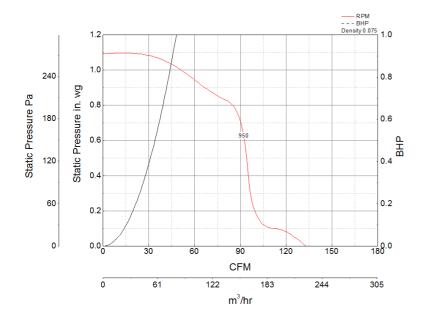

## **Performance Characteristics**

- Greenheck Fan Corporation certifies that the SP models shown herein are licensed to bear the AMCA seal.
- The ratings shown are based on tests and procedures performed in accordance with AMCA Publication 211 and AMCA Publication 311 and comply with the requirements of the AMCA Certified Ratings Program.
- The SP models are not AMCA certified with 50 hertz motors.