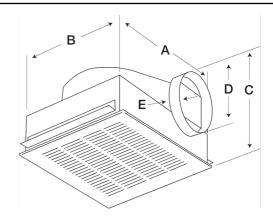

## Lighted Bathroom Exhaust Fan, Product # SP-B110-L-QD, 50-133 CFM

Low profile bathroom exhaust fan, Model SP-B features a forward-curved wheel for low sound and high efficiency. Units feature a lighted grille and are ideal for residential, multi-family or hotel applications.

- Compact size for height restricted areas
- Round standard outlet for quick, easy connections
- Integral damper prevents unwanted backdrafts
- Speed controllable
- Designer grille included