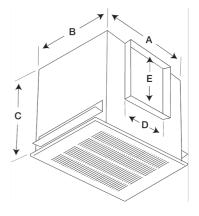

## Ceiling Exhaust Fan, Product # SP-A290-QD, 124-315 CFM

Model SP-A direct drive, ceiling mounted fan is designed to provide the lowest sounds levels for bathroom exhaust. Units feature an insulated housing and are ideal for residential, multi-family or hotel applications.