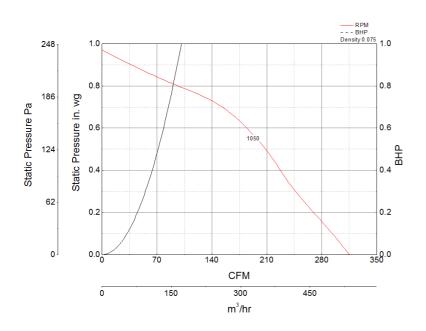

## Ceiling Exhaust Fan, Product # SP-A290-QD, 124-315 CFM

Model SP-A direct drive, ceiling mounted fan is designed to provide the lowest sounds levels for bathroom exhaust. Units feature an insulated housing and are ideal for residential, multi-family or hotel applications.

## **Performance Characteristics**

- Greenheck Fan Corporation certifies that the SP models shown herein are licensed to bear the AMCA seal.
- The ratings shown are based on tests and procedures performed in accordance with AMCA Publication 211 and AMCA Publication 311 and comply with the requirements of the AMCA Certified Ratings Program.
- The SP models are not AMCA certified with 50 hertz motors.