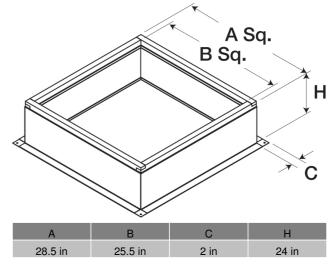

# Roof Curb for 30 In. Square Base, 24 In. High, Product # GPI-30-G24

GPI roof curbs are designed for flat, insulated or non-insulated roof decks. Constructed of 18 gauge galvanized steel and fully formed on three sides with a single, fully welded seam.

- Designed to fit 30" roof curb cap
- 2-inch mounting flange
- Rigid, fiberglass insulation
- Welded, straight-sided construction