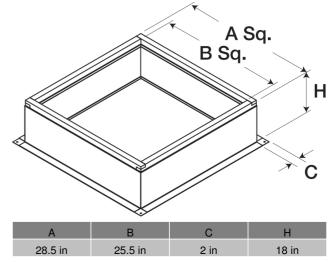

# Roof Curb for 30 In. Square Base, 18 In. High, Product # GPI-30-G18

GPI roof curbs are designed for flat, insulated or non-insulated roof decks. Constructed of 18 gauge galvanized steel and fully formed on three sides with a single, fully welded seam.

- Designed to fit 30" roof curb cap
- 2-inch mounting flange
- Rigid, fiberglass insulation
- Welded, straight-sided construction