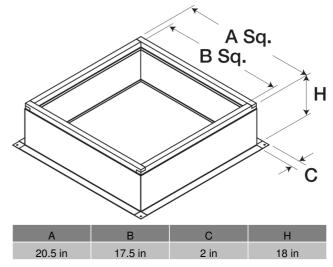

# Roof Curb for 22 In. Square Base, 18 In. High, Product # GPI-22-G18

GPI roof curbs are designed for flat, insulated or non-insulated roof decks. Constructed of 18 gauge galvanized steel and fully formed on three sides with a single, fully welded seam.

- Designed to fit 22" roof curb cap
- 2-inch mounting flange
- Rigid, fiberglass insulation
- Welded, straight-sided construction