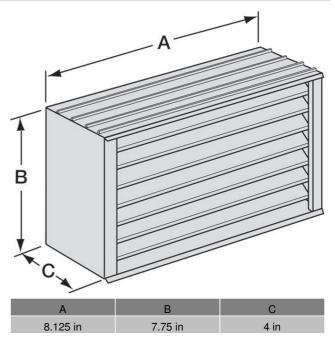

SKU BVE808 Job Name: Mark: Submitted By: Date: 09/07/2025

# Extruded Aluminum Brick Vent, 8 In Sq, Product # BVE808



Brick vents provide a permanent means of ventilation for crawl spaces, hung ceilings, incinerator rooms, chimney flues, foundations, pipe spaces and corridors. Extruded construction provides a quality finished appearance. A high water stop at the rear and deep overlapping blades with storm stops provide maximum resistance to rain and weather.

- Anodized aluminum construction
- Built in aluminum mesh insect screen



### **Performance Characteristics**

No Fan Curve Available.

## **Construction Features**

| Frame Material | Heavy gauge extruded<br>6063T5 aluminum |
|----------------|-----------------------------------------|
| Frame Gauge    | 0.125                                   |
| Frame Type     | No Flange                               |
| Blade Material | Heavy gauge extruded<br>6063T5 aluminum |
| Blade Gauge    | 0.125                                   |

# **California Residents**

### ▲ WARNING

This product can expose you to chemicals including cadmium used in the processing of corrosion resistant metal and fasteners, which is known to the State of California to cause cancer and birth defects or other reproductive harm. For more information visit www.P65Warnings.ca.gov