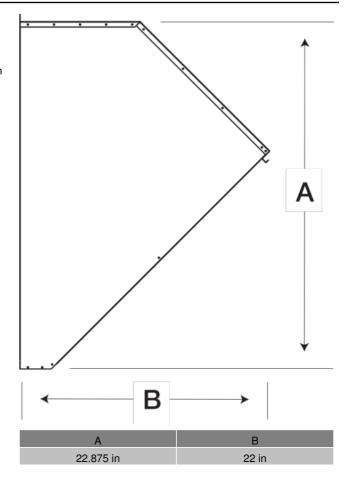

SKU WTHD-18

Job Name: Mark: Submitted By: Date: 06/28/2025

# Weatherhood Kit, For 18 In Sidewall Prop Fan, 45º turn down, Product # WTHD-18



Weatherhoods shield wall openings and dampers from rain and snow. Weatherhoods are shipped unassembled in kit form for field assembly. Construction is of galvanized steel with wire mesh



#### **Performance Characteristics**

No Fan Curve Available.

### **Construction Features**

Turn Down Angle 45⁰

## California Residents



#### **⚠** WARNING

This product can expose you to chemicals including cadmium used in the processing of corrosion resistant metal and fasteners, which is known to the State of California to cause cancer and birth defects or other reproductive harm. For more information visit www.P65Warnings.ca.gov