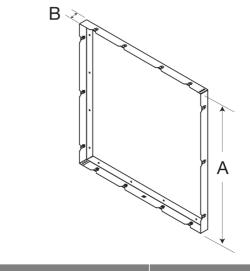

# Wall bracket, For use with Model CUBE 220-240, Product # 916651

Galvanized steel wall bracket allows Models CUE and CUBE to be wall mounted, fitting between the building wall and the fan. Bracket mounts directly to the exterior wall surface allowing for a flush mount installation.

| Α       | В    |
|---------|------|
| 33.5 in | 2 in |