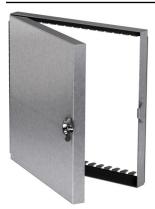

# Hinged Access Door, Product # HAD-10-6X6

Access doors are designed for use in low to medium pressure duct systems. They provide a durable, practical, and inexpensive means of gaining access to damper components inside the ductwork.

- Continuous piano-style hinge
- 5.25 x 5.25 inch recommended duct opening

### **Construction Features**

| Frame Material          | Galvanized Steel |
|-------------------------|------------------|
| Frame Gauge             | 24               |
| Door Panel Construction | Galvanized Steel |
| Insulation              | 1 in fiberglass  |