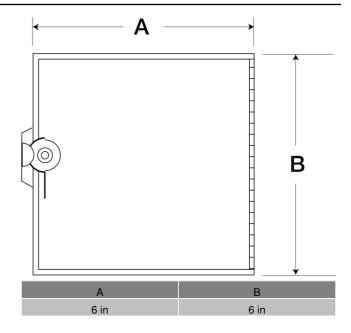

SKU HAD-10-6X6

Job Name: Mark: Submitted By: Date: 05/04/2025

- Continuous piano-style hinge
- 5.25 x 5.25 inch recommended duct opening