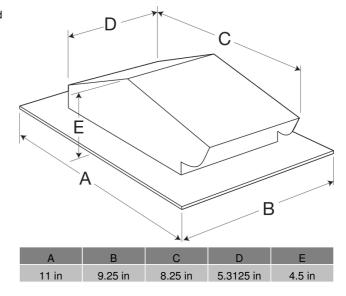

# Pitched Roof Cap, Model RJ-4, For Models SP/CSP, Product # RJ-4

Pitched roof cap discharge accessory constructed of steel with black enamel finish. Includes integral flashing flash, built-in birdscreen and damper.

### **Construction Features**

|          | Birdscreen      |
|----------|-----------------|
| Includes | Damper          |
|          | Flashing flange |